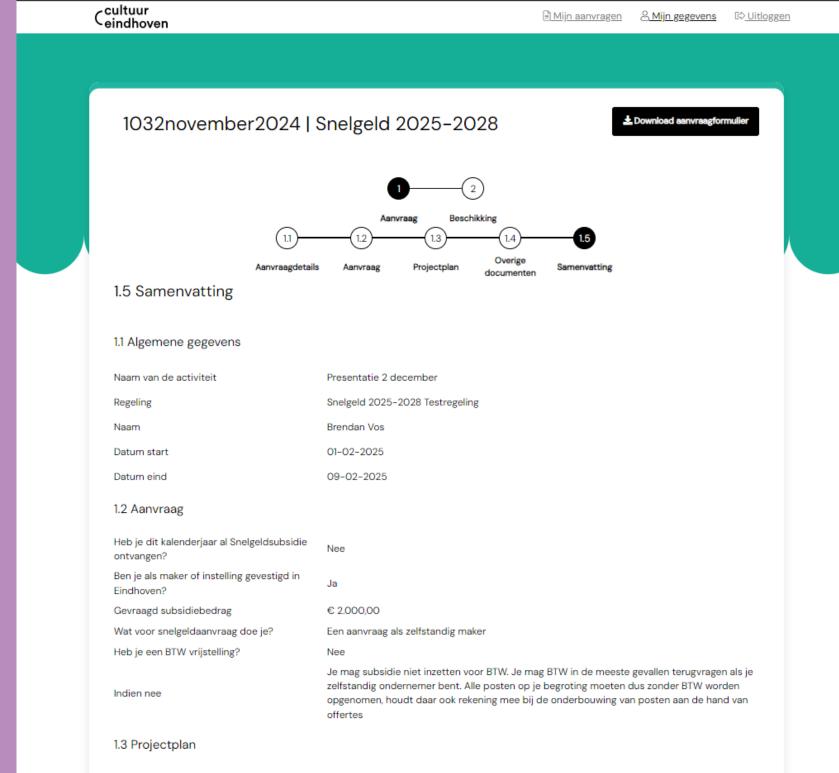

| 1032novemb<br>Testregeling<br>(Opgeslagen op: 18-          | er2024   Snelgeld 2025-2028 ▲ Download serversegformulier                                                                                                                                                                                                                              |
|------------------------------------------------------------|----------------------------------------------------------------------------------------------------------------------------------------------------------------------------------------------------------------------------------------------------------------------------------------|
| (Opgeslagen op: 18-                                        | 11-2024 14:09:06)<br>1.1 12 1.3 1.4 1.5                                                                                                                                                                                                                                                |
| 1.2 Aanvraag                                               | Aanvraagdetails Aanvraag Projectplan Overige Samenvatting<br>documenten                                                                                                                                                                                                                |
| Beantwoord hieronder alle vrag                             | en                                                                                                                                                                                                                                                                                     |
| Heb je dit kalenderjaar al<br>Snelgeldsubsidie ontvange    | ● Ja ○ Nee<br>n? *                                                                                                                                                                                                                                                                     |
| Indien ja                                                  | Je kunt per kalenderjaar niet meer dan € 5.000,- subsidie ontvangen. Als je meer aanvraagt dan het maximale voor jou nog beschikbare bedrag, wordt de aanvraag niet in behandeling genomen.                                                                                            |
| Ben je als maker of instellin<br>gevestigd in Eindhoven? * | ng 🔾 Ja 🔘 Nee                                                                                                                                                                                                                                                                          |
| Indien nee                                                 | Helaas kom je niet voor subsidie in aanmerking. Snelgeld is beschikbaar voor professionele makers of<br>instellingen die zijn gevestigd in Eindhoven (vast woonadres of zelfstandig werkadres)                                                                                         |
| Gevraagd subsidiebedrag                                    | € 2000                                                                                                                                                                                                                                                                                 |
| Wat voor snelgeldaanvraag<br>je? * <b>O</b>                | toe Een aanvraag als zelfstandig maker                                                                                                                                                                                                                                                 |
| Heb je een BTW vrijstelling                                | ?* 0  Ja  Nee                                                                                                                                                                                                                                                                          |
| Indien nee                                                 | Je mag subsidie niet inzetten voor BTW. Je mag BTW in de meeste gevallen terugvragen als je zelfstandig<br>ondernemer bent. Alle posten op je begroting moeten dus zonder BTW worden opgenomen, houdt daar<br>ook rekening mee bij de onderbouwing van posten aan de hand van offertes |
| U kunt de aanvra                                           | ag niet indienen. Uw aanvraag voldoet niet aan de subsidievoorwaarden.                                                                                                                                                                                                                 |
|                                                            | Velden met een * zijn verplicht                                                                                                                                                                                                                                                        |