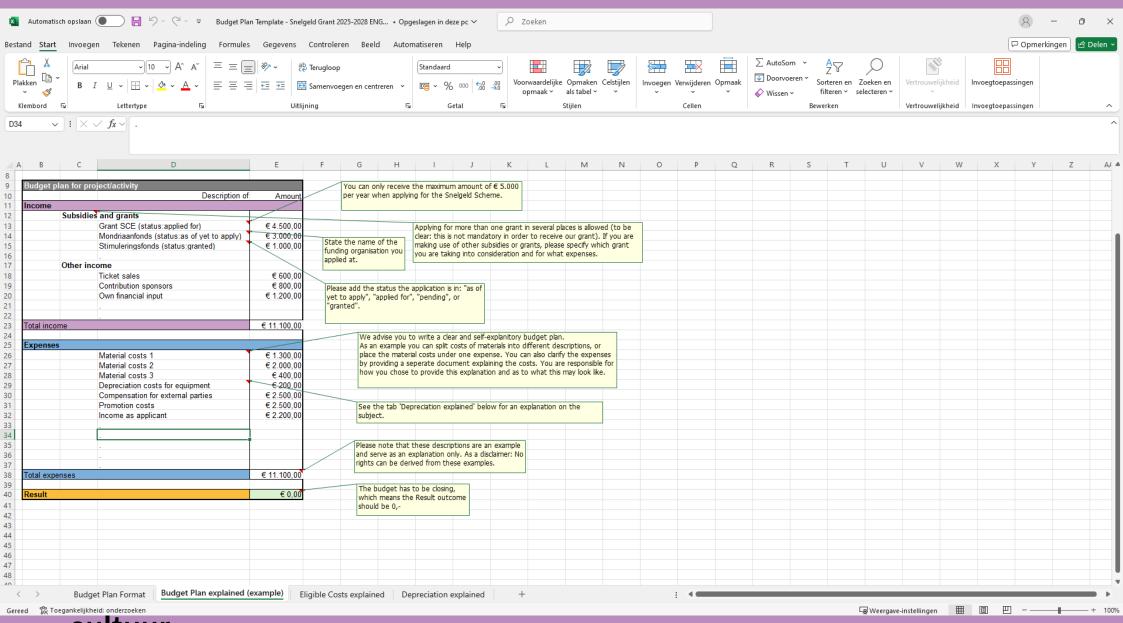

| Ceindhoven                            | 립 <u>Mijn aanvragen</u> 온 <u>Mijn gegevens</u> 더 <u>Uitloggen</u>                                                                                                                                                                                                                                                                |
|---------------------------------------|----------------------------------------------------------------------------------------------------------------------------------------------------------------------------------------------------------------------------------------------------------------------------------------------------------------------------------|
|                                       | (1) (12) (13) (14) (15)                                                                                                                                                                                                                                                                                                          |
|                                       | nvraagdetails Aanvraag Projectplan Overige<br>documenten                                                                                                                                                                                                                                                                         |
| 1.4 Overige document                  | ien and and a second                                                                                                                                                                                                                  |
| Lever hier de overige gevraagde docum | enten voor je aanvraag aan                                                                                                                                                                                                                                                                                                       |
| Format begroting                      | Gelieve alleen het vastgestelde begrotingsformat van Cultuur Eindhoven in Excel gebruiken. De begroting moet sluitend zijn. Je kan het bestand in het Nederlands of in het Engels indienen.                                                                                                                                      |
| Begrotingsformat (Nederlands)         | Document bekijken                                                                                                                                                                                                                                                                                                                |
| Budget Plan Template (English)        | Document bekijken                                                                                                                                                                                                                                                                                                                |
| Format begroting *                    | ♣ Voeg hier je bestand toe                                                                                                                                                                                                                                                                                                       |
| Toelichting begroting                 | In dit document kan je baten en lasten die je in de begroting hebt opgenomen met offertes en tekstueel<br>toelichten. Het document is vrij van vorm, en je kan hier meerdere documenten uploaden.                                                                                                                                |
| Toelichting begroting *               | L Voeg hier je bestand toe                                                                                                                                                                                                                                                                                                       |
| Bankafschrift                         | Een afschrift van de bankrekening waaruit blijkt dat dit overeenkomt met het IBAN nummer en de<br>tenaamstelling zoals ingesteld in je account. Bedragen en andere niet relevante gegevens mogen worden<br>weggelakt.                                                                                                            |
| Bankafschrift *                       | 1. Voeg hier je bestand toe                                                                                                                                                                                                                                                                                                      |
| cv                                    | Gelieve hier een CV te uploaden, die minimaal de volgende informatie bevat: *Naam* *Geboortedatum /<br>leeftijd* *Adres* *Creatieve loopbaan / loopbaan makerschap* *Opleidingen* (Indien je namens een<br>instelling aanvraagt, kan je hier programmaboekjes of flyers van eerdere culturele publieksactiviteiten<br>toevoegen) |
| cv*                                   | 1. Voeg hier je bestand toe                                                                                                                                                                                                                                                                                                      |
| Overige bijlagen                      | Je kan hier overige bijlages zoals portfolio, intentieverklaringen van partners of beeldmateriaal<br>toevoegen, om je aanvraag te onderbouwen.                                                                                                                                                                                   |
| Overige bijlagen                      | 1. Voeg hier je bestand toe                                                                                                                                                                                                                                                                                                      |
| Uittreksel KvK                        | L Voeg hier je bestand toe                                                                                                                                                                                                                                                                                                       |
|                                       | Velden met een * zijn verplicht                                                                                                                                                                                                                                                                                                  |